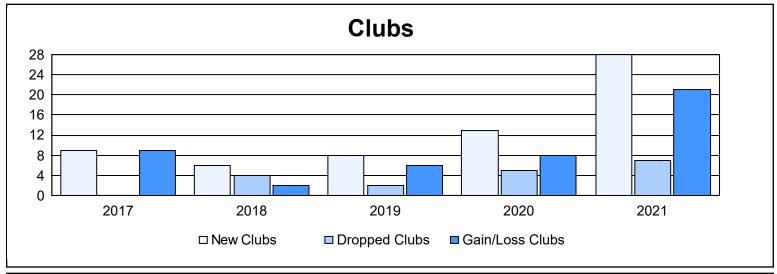

| Year      | New<br>Clubs | Dropped<br>Clubs | Gain/<br>Loss<br>Clubs | New<br>Members | Charter<br>Members | Reinstate<br>Members | Transfer<br>Members | Total<br>Member<br>Added | Total<br>Members<br>Dropped | Gain/<br>Loss<br>Members |
|-----------|--------------|------------------|------------------------|----------------|--------------------|----------------------|---------------------|--------------------------|-----------------------------|--------------------------|
| 2016-2017 | 9            | 0                | 9                      | 760            | 308                | 50                   | 3                   | 1,121                    | 466                         | 655                      |
| 2017-2018 | 6            | 4                | 2                      | 553            | 165                | 62                   | 2                   | 782                      | 902                         | -120                     |
| 2018-2019 | 8            | 2                | 6                      | 253            | 237                | 24                   | 5                   | 519                      | 540                         | -21                      |
| 2019-2020 | 13           | 5                | 8                      | 253            | 278                | 70                   | 3                   | 604                      | 569                         | 35                       |
| 2020-2021 | 28           | 7                | 21                     | 494            | 532                | 50                   | 15                  | 1,091                    | 844                         | 247                      |
| Average   | 13           | 4                | 9                      | 463            | 304                | 51                   | 6                   | 823                      | 664                         | 159                      |